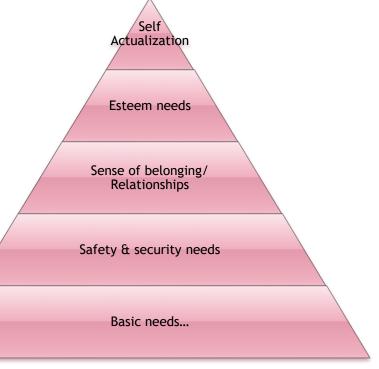

## MASLOW'S PYRAMID... VS...BALANCING ACT

Highway to woman's career success

Woman Leaders

Achieving success / being recognized as a 'high potential

Network of friends/ colleagues

Emotional support of family

Basic infrastructure @ career start up time